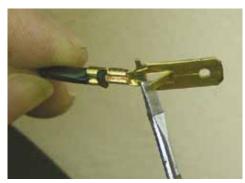

blades might be sharp edged \*)

Put in distance washer

Tighten nut again (Torque: 15 Nm)

Remove contact plug carefully using a little screwdriver

Bend lock buttons up again cautiously

Change contact plug and slide it in Fan blows after a successful polar again up to the clicking in

reversal; blue =+ / black =-

<sup>\*</sup> By article number 530013N, 530018N and 530019N: If the fan blades grinds on the case, please use a distance plate.