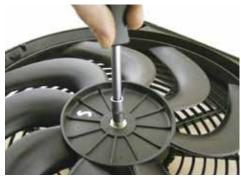

## Instruction for the conversion and the reversion of polarity for DASIS DUO POWER fans

Please check, whether the ventilator was delivered sucking.

Loosen nut in the middle of the fan Turn fan by 180 °. (Attention: fan

blades might be sharp edged \*)

Put in distance washer

Tighten nut again (Torque: 15 Nm)

Remove contact plug carefully using a little screwdriver

Bend lock buttons up again cautiously

Change contact plug and slide it in Fan blows after a successful polar again up to the clicking in