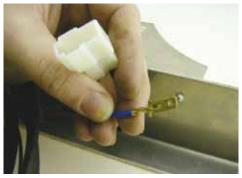

blades might be sharp edged \*)

Put in distance washer

Tighten nut again (Torque: 15 Nm)

Remove contact plug carefully using a little screwdriver

Bend lock buttons up again cautiously

Change contact plug and slide it in Fan blows after a successful polar again up to the clicking in