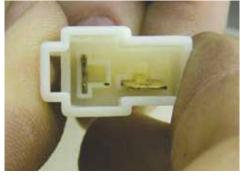

reversal; blue =+ / black =-

<sup>\*</sup> By article number 530013N, 530018N and 530019N: If the fan blades grinds on the case, please use a distance plate.