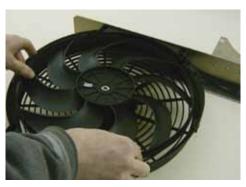

blades might be sharp edged \*)

Put in distance washer

Tighten nut again (Torque: 15 Nm)

Remove contact plug carefully using a little screwdriver

Bend lock buttons up again cautiously

Change contact plug and slide it in Fan blows after a successful polar again up to the clicking in