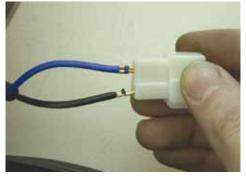

blades might be sharp edged \*)

Put in distance washer

Tighten nut again (Torque: 15 Nm)

Remove contact plug carefully using a little screwdriver

Bend lock buttons up again cautiously

Change contact plug and slide it in Fan blows after a successful polar again up to the clicking in

reversal; blue =+ / black =-

<sup>\*</sup> By article number 530013N, 530018N and 530019N: If the fan blades grinds on the case, please use a distance plate.