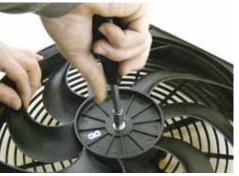

## Instruction for the conversion and the reversion of polarity for DASIS DUO POWER fans

Please check, whether the ventilator was delivered sucking.

Loosen nut in the middle of the fan Turn fan by 180 °. (Attention: fan

blades might be sharp edged \*)

Put in distance washer

Tighten nut again (Torque: 15 Nm)

Remove contact plug carefully using a little screwdriver

Bend lock buttons up again cautiously

Change contact plug and slide it in Fan blows after a successful polar again up to the clicking in