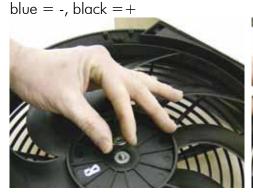

blades might be sharp edged \*)

Put in distance washer

Tighten nut again (Torque: 15 Nm)

Remove contact plug carefully using a little screwdriver

Bend lock buttons up again cautiously

Change contact plug and slide it in Fan blows after a successful polar again up to the clicking in

reversal; blue =+ / black =-

<sup>\*</sup> By article number 530013N, 530018N and 530019N: If the fan blades grinds on the case, please use a distance plate.